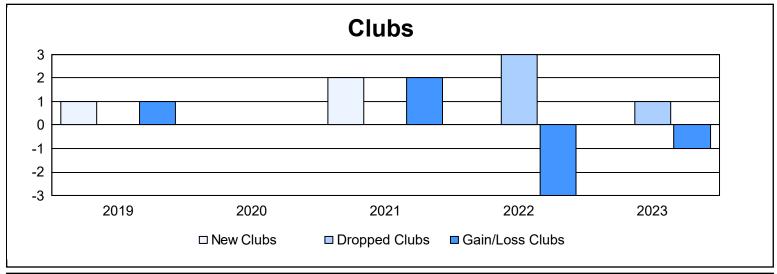

District 5M 11 As of June 2023 Cumulative

| Year      | New<br>Clubs | Dropped<br>Clubs | Gain/<br>Loss<br>Clubs | New<br>Members | Charter<br>Members | Reinstate<br>Members | Transfer<br>Members | Total<br>Member<br>Added | Total<br>Members<br>Dropped | Gain/<br>Loss<br>Members |
|-----------|--------------|------------------|------------------------|----------------|--------------------|----------------------|---------------------|--------------------------|-----------------------------|--------------------------|
| 2018-2019 | 1            | 0                | 1                      | 125            | 26                 | 7                    | 3                   | 161                      | 152                         | 9                        |
| 2019-2020 | 0            | 0                | 0                      | 77             | 1                  | 4                    | 6                   | 88                       | 129                         | -41                      |
| 2020-2021 | 2            | 0                | 2                      | 67             | 52                 | 2                    | 3                   | 124                      | 155                         | -31                      |
| 2021-2022 | 0            | 3                | -3                     | 104            | 2                  | 10                   | 6                   | 122                      | 212                         | -90                      |
| 2022-2023 | 0            | 1                | -1                     | 109            | 2                  | 20                   | 7                   | 138                      | 161                         | -23                      |
| Average   | 1            | 1                | 0                      | 96             | 17                 | 9                    | 5                   | 127                      | 162                         | -35                      |